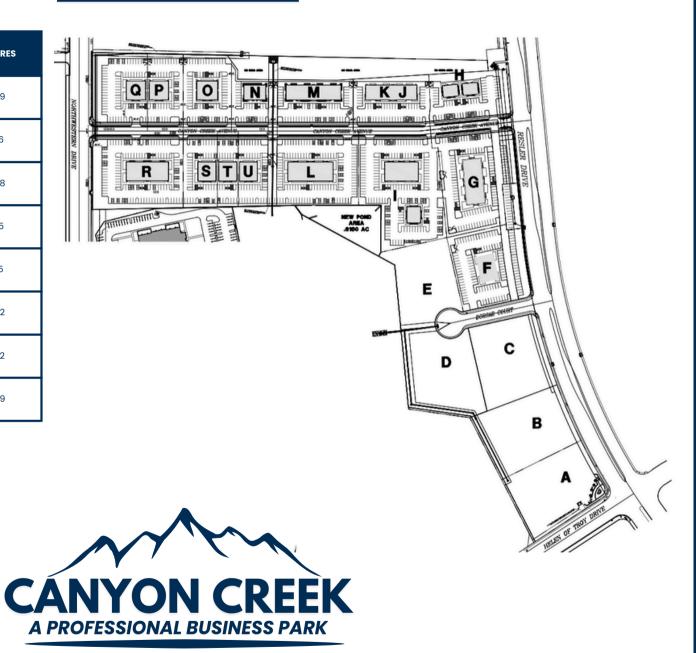

## **LOTS AVAILABLE**

| <b>L</b> OT | +/- ACRES | LOT | +/- ACRES |
|-------------|-----------|-----|-----------|
| Α           | 1.450     | N   | 0.559     |
| В           | 1.477     | 0   | 0.916     |
| С           | 1.477     | P   | 0.688     |
| D           | 1.480     | Q   | 1.065     |
| E           | 1.190     | R   | 1.755     |
| F           | 1.350     | s   | 0.652     |
| G           | 1.820     | т   | 0.392     |
| н           | 1.074     | U   | 0.649     |
| ı           | 2.125     |     | -         |
| J           | 0.572     |     |           |
| К           | 0.538     |     |           |
| L           | 1.596     |     |           |