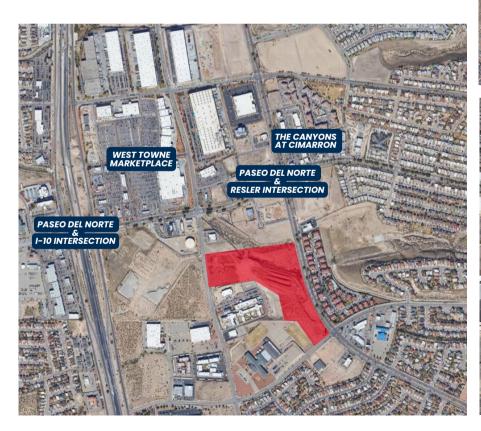

### **LOCATION**

#### Less than 1 mile away from:

- West Towne Marketplace
- I-10 & Paseo Del Norte Intersection
- The Canyons at Cimmaron

#### Less than 2 miles away from:

- The Hospitals of Providence Transmountain campus
- Transmountain and I-10 Intersection

Frontage on Northwestern Dr., Resler Dr., Helen of Troy and Canyon Creek Avenue