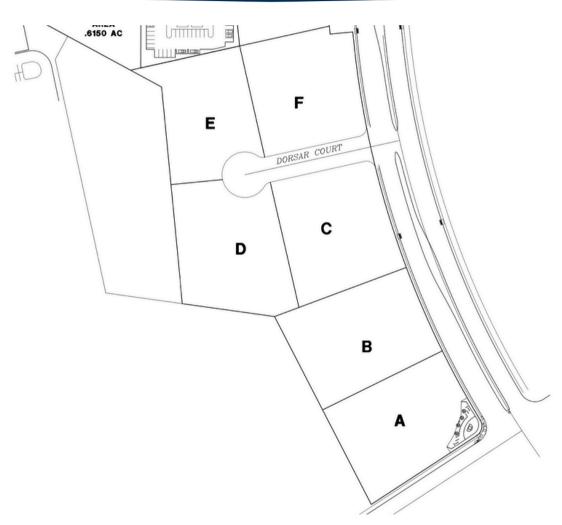

## **LOTS AVAILABLE**

| <b>L</b> OT | +/- ACRES | LOT | +/- ACRES |
|-------------|-----------|-----|-----------|
| Α           | 1.450     | N   | 0.559     |
| В           | 1.477     | 0   | 0.916     |
| С           | 1.477     | P   | 0.688     |
| D           | 1.480     | Q   | 1.065     |
| E           | 1.190     | R   | 1.755     |
| F           | 1.350     | s   | 0.652     |
| G           | 1.820     | т   | 0.392     |
| н           | 1.074     | U   | 0.649     |
| ı           | 2.125     |     | -         |
| J           | 0.572     |     |           |
| К           | 0.538     |     |           |
| L           | 1.596     |     |           |