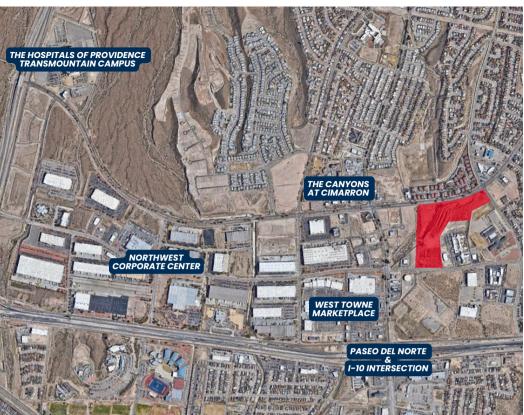

### **LOCATION**

#### Less than 1 mile away from:

- West Towne Marketplace
- I-10 & Paseo Del Norte Intersection
- The Canyons at Cimmaron

#### Less than 2 miles away from:

- The Hospitals of Providence Transmountain campus
- Transmountain and I-10 Intersection

Frontage on Northwestern Dr., Resler Dr., Helen of Troy and Canyon Creek Avenue