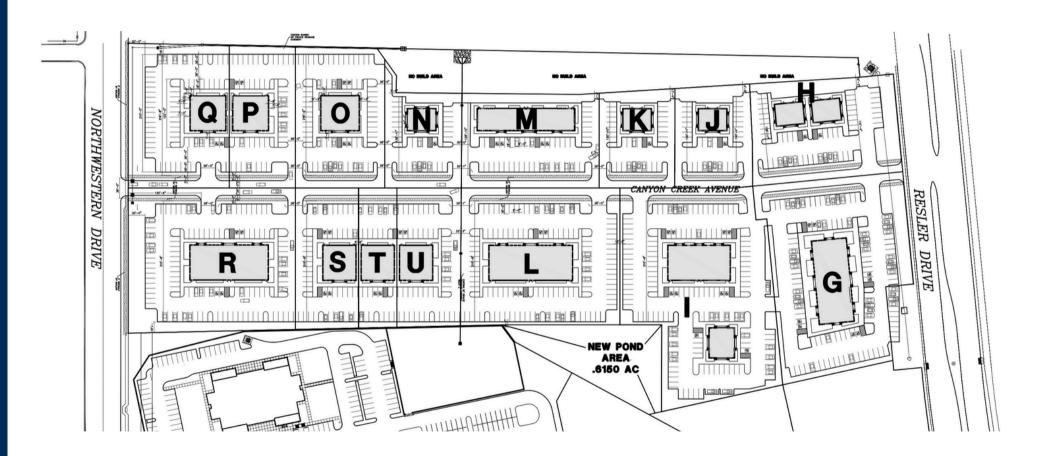

## **LOTS AVAILABLE**

| <b>L</b> OT | +/- ACRES | LOT | +/- ACRES |
|-------------|-----------|-----|-----------|
| Α           | 1.450     | N   | 0.559     |
| В           | 1.477     | 0   | 0.916     |
| С           | 1.477     | P   | 0.688     |
| D           | 1.480     | Q   | 1.065     |
| E           | 1.190     | R   | 1.755     |
| F           | 1.350     | s   | 0.652     |
| G           | 1.820     | т   | 0.392     |
| н           | 1.074     | U   | 0.649     |
| ı           | 2.125     |     | -         |
| J           | 0.572     |     |           |
| К           | 0.538     |     |           |
| L           | 1.596     |     |           |