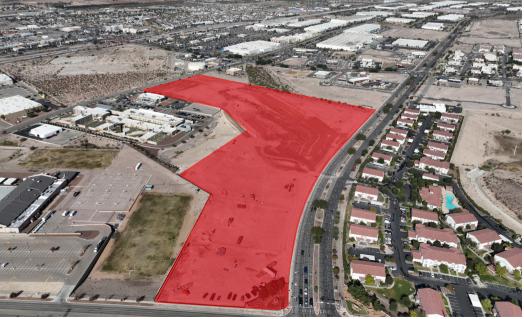

### **LOCATION**

#### Less than 1 mile away from:

- West Towne Marketplace
- I-10 & Paseo Del Norte Intersection
- The Canyons at Cimmaron

#### Less than 2 miles away from:

- The Hospitals of Providence Transmountain campus
- Transmountain and I-10 Intersection

Frontage on Northwestern Dr., Resler Dr., Helen of Troy and Canyon Creek Avenue